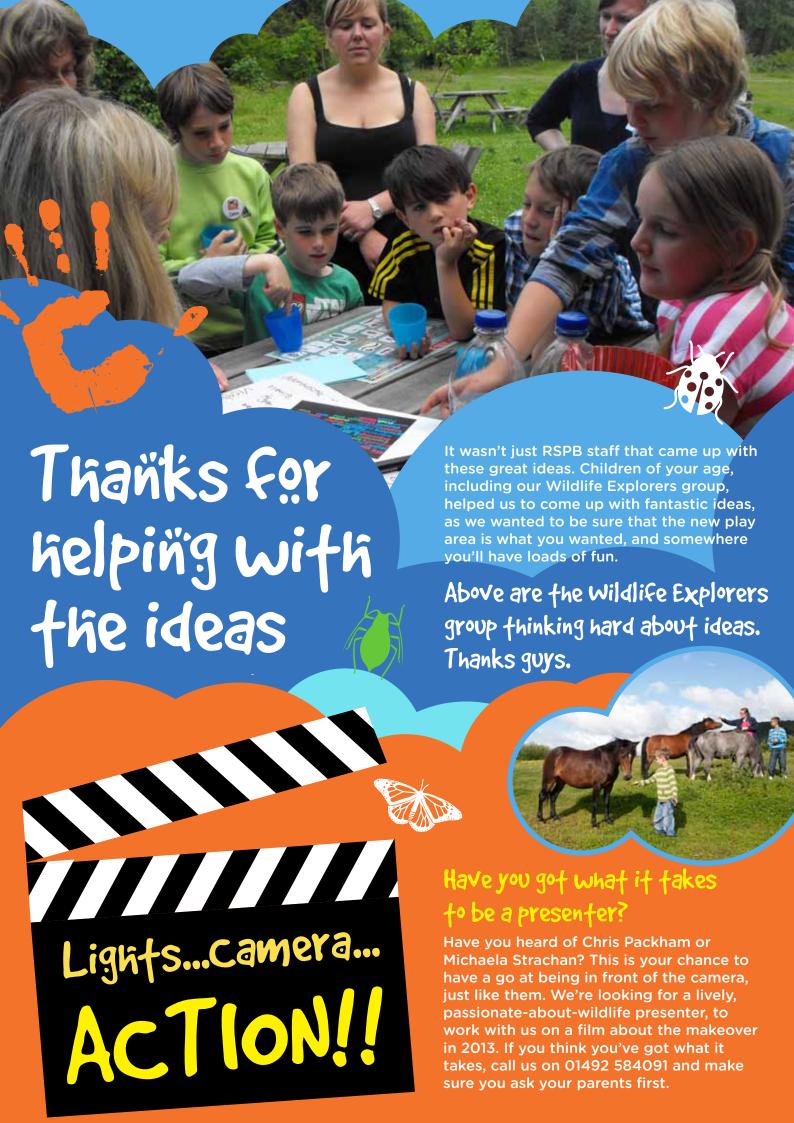

You, your friends and your family are about to have more fun here than ever before as RSPB conwy is having a makeover!

incredible. You can see fantastic birds like lapwings and herons, rare flowers and plants, wild horses and stoats. Can you remember what you saw here recently?

# What else is going on?

We're building a new play area! We think this is the most exciting part of the whole makeover! You'll also have a new picnic area, a wildflower and a minibeast habitat... a tunnel...and a timber climbing frame! This will be your special place, where you can discover wildlife and have lots of fun.