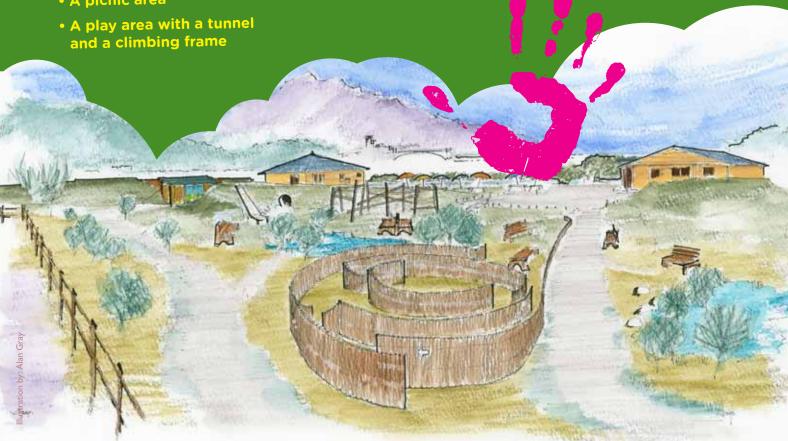

# What else is going on?

We're building a new play area! We think this is the most exciting part of the whole makeover! You'll also have a new picnic area, a wildflower and a minibeast habitat... a tunnel...and a timber climbing frame! This will be your special place, where you can discover wildlife and have lots of fun.

## So, let's see what we've fold you about so far:

- Tegi: is it a dragon or is it a dinosaur...or is it a dragosaur?!
- A special straw bale building to watch birds across the lagoon

#### A picnic area