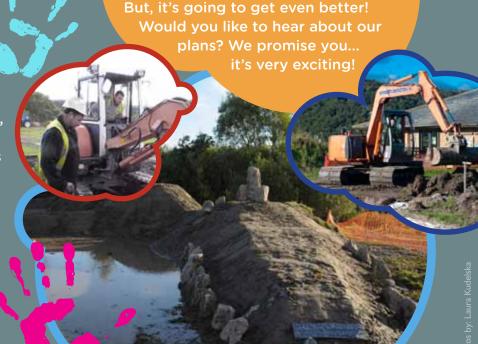

Conwy nature reserve is a very special place. The wildlife here is

Have you seen what has emerged from the mud?

Gwyn, the digger driver from Y Bala, dug out three big piles of earth from the bank. We thought the piles looked like the Loch Ness monster. The next thing we knew Tegi was born! He has been named after the monster in Llyn Bala. A BIG thank you to Gwyn for creating the Welsh dragon using a digger!

## But....shhhh,

Tegi is asleep until he has a nice green coat of grass, and then children will be able to play on him!

# room with a View

Have you noticed a big hole next to the coffee shop? This is where Tegi came from. And this is where the new observatory is going to be built. It's going to be a brilliant place to watch wildlife. This building will be built out of straw bales, making it very environmentally friendly.