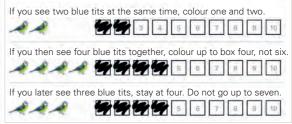

### How to use this sheet

1. Record the highest number of each species you saw at any one time during your birdwatch (see example for instructions).

2. If you see species not listed on this sheet, record them on another sheet of paper.